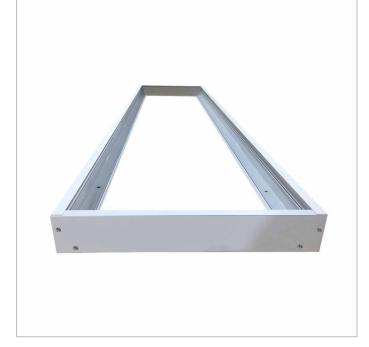

# ASSEMBLY KIT BASIC MODEL FOR 120 X 30 PANELS - H 50

Frames for mounting LED panels on ceilings. Make it possible to use SLIMFLUX panels in ceilings where there is no possibility to install recessed panels; frames can hide the drivers. Epoxy painted extruded aluminium separated into 4 bars to be assemble while mounting. Easy and fast mounting directly on the surface. White color.

Are mounted fixing directly the frame to the surface.

#### **Dimensional characteristics**

| L  | 1200 mm |
|----|---------|
| L1 | 300 mm  |
| Н  | 50 mm   |