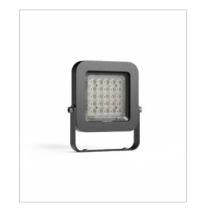

## **Product Name**

## **Technical description**

Adjustable floodlight suitable for wall or ceiling application, designed to produce direct or indirect light. It has a low visual impact. Body in die-cast aluminum alloy UNI EN 1706 (Low copper content) painted with polyester powder. Supplied with a painted galvanised steel bracket. Screws made of AISI 304 stainless steel. Silicone gaskets. LED light source (lumileds), colour temperature (4000 K Neutral White). High coefficient of performance chromatic CRI>80. Optic optical PC.

#### Size (mm)

155 x 171 x 32

### Colour

Dark grey