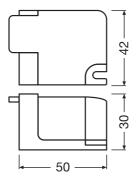

# Dimensions & Weight

| Width          | 76 mm   |
|----------------|---------|
| Height         | 32.0 mm |
| Product weight | 26.8 g  |