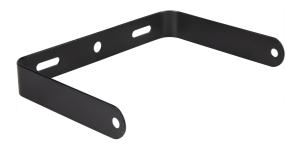

# PRODUCT DATASHEET HB COMP V BRACKET 133W

HIGH BAY COMPACT BRACKETS | Mounting accessory for HIGHBAY COMPACT luminaires

#### **Product features**

- Brackets made of black steel
- Adjustable swivel angle: ±60°