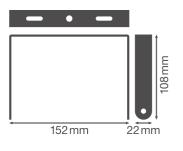

# **Dimensions & Weight**

| Length         | 152.0 mm |
|----------------|----------|
| Width          | 22.0 mm  |
| Height         | 108 mm   |
| Product weight | 95.00 g  |

HB COMP V BRACKET