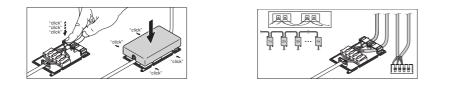

## Product benefits

- Tool-free electrical connection due to push button connector
- Through-wiring possible with included connector box

#### **Product features**

- 5 pole push terminal included
- Suitable for recessed On-/Off-luminaires of the electric class II (L/N version)
- Suitable for recessed DALI luminaires (L/N/PE/D+/D-version)