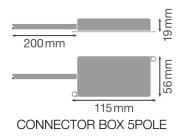

## **Dimensions & Weight**

| Length         | 115.0 mm |
|----------------|----------|
| Width          | 56.0 mm  |
| Height         | 19.0 mm  |
| Product weight | 60.00 g  |