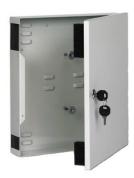

### Description

- Optical fiber wall distribution
- Lockable
- Distribution plates not included

#### **General characteristics**

Cable entry Mountable splice cassettes (max.)

Colour Material Weight 4 openings, dust-tight 8 alternatively: 4 + 1 distribution plate RAL7035 (light grey) 1.5 mm steel sheet approx. 2 kg