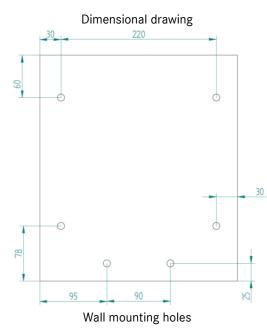

# DATA SHEET

LWL Mini wall distribution RAL 7035

Valid from: 26.03.2018

### Description

- Optical fiber wall distribution
- Lockable
- Distribution plates not included



#### **General characteristics**

Cable entry Mountable splice cassettes (max.)

Colour Material Weight 4 openings, dust-tight 8 alternatively: 4 + 1 distribution plate RAL7035 (light grey) 1.5 mm steel sheet approx. 2 kg

# **Technical drawing**





Housing outer dimensions

# Application range

Office, industrial machinery and plant engineering

### Note

Photographs are not true to scale and do not represent detailed images of the respective products.

| Document: DBCE9150EN |
|----------------------|
| Version: 00          |