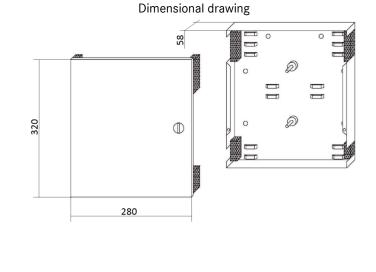

# DATA SHEET

LWL Mini wall distribution RAL 7035

Valid from: 26.03.2018

### Description

- Optical fiber wall distribution
- Lockable
- Distribution plates not included



#### **General characteristics**

Cable entry Mountable splice cassettes (max.)

Colour Material Weight 4 openings, dust-tight 8 alternatively: 4 + 1 distribution plate RAL7035 (light grey) 1.5 mm steel sheet approx. 2 kg

# **Technical drawing**





Housing outer dimensions

# Application range

Office, industrial machinery and plant engineering

### Note

Photographs are not true to scale and do not represent detailed images of the respective products.

| Document: DBCE9150EN |
|----------------------|
| Version: 00          |